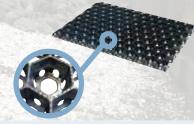

## JakMat Preparation for Driveway Application

Andrew and Donna laid down JakMats for a driveway application covering 215m2, previously covered by lime rocks.

The surface area was levelled to allow for a base aggregate then decorative shells were filled for a pleasant asethetic.

**JakMat** *Geocell* contains the materials in place, for heavy duty vehicles such as water trucks.

Decorative river stones used along the sides of the driveway to show contrast.

66 Cryers Rd, Highbrook, Manukau 2013 PO Box 204069, Highbrook, Manukau 2161, Auckland, New Zealand Tel +64 9 273 5511, Fax +64 9 273 5512 www.jakmat.co.nz