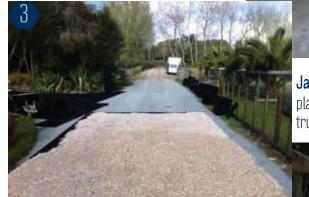

## JakMat Preparation for Driveway Application

Andrew and Donna laid down JakMats for a driveway application covering 215m2, previously covered by lime rocks.

The surface area was levelled to allow for a base aggregate then decorative shells were filled for a pleasant asethetic.

**JakMat** *Geocell* contains the materials in place, for heavy duty vehicles such as water trucks.

Decorative river stones used along the sides of the driveway to show contrast.

66 Cryers Rd, Highbrook, Manukau 2013 PO Box 204069, Highbrook, Manukau 2161, Auckland, New Zealand Tel +64 9 273 5511, Fax +64 9 273 5512 www.jakmat.co.nz