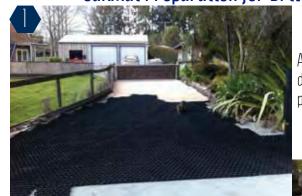

## JakMat Preparation for Driveway Application

Andrew and Donna laid down JakMats for a driveway application covering 215m2, previously covered by lime rocks.

The surface area was levelled to allow for a base aggregate then decorative shells were filled for a pleasant asethetic.

**JakMat** *Geocell* contains the materials in place, for heavy duty vehicles such as water trucks.

Decorative river stones used along the sides of the driveway to show contrast.

66 Cryers Rd, Highbrook, Manukau 2013 PO Box 204069, Highbrook, Manukau 2161, Auckland, New Zealand Tel +64 9 273 5511, Fax +64 9 273 5512 www.jakmat.co.nz