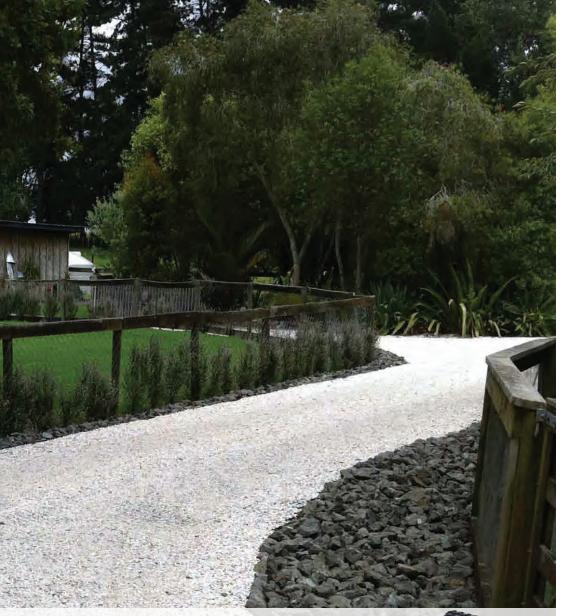

Driveway Application-Life Style Block Silverdale, Auckland Laid in September 2011

## JakMat Preparation for Driveway Application

Andrew and Donna laid down JakMats for a driveway application covering 215m2, previously covered by lime rocks.

The surface area was levelled to allow for a base aggregate then decorative shells were filled for a pleasant asethetic.

**JakMat** *Geocell* contains the materials in place, for heavy duty vehicles such as water trucks.

Decorative river stones used along the sides of the driveway to show contrast.

66 Cryers Rd, Highbrook, Manukau 2013 PO Box 204069, Highbrook, Manukau 2161, Auckland, New Zealand Tel +64 9 273 5511, Fax +64 9 273 5512 www.jakmat.co.nz